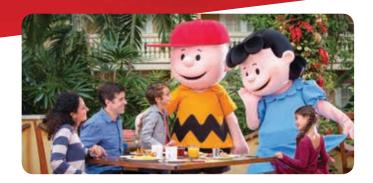

# BREAKFAST WITH CHARLIF BROWN & FRIENDS

Breakfast is served! This one-of-a-kind, interactive character breakfast includes a delicious buffet of morning favorites with Peanuts-themed dishes, such as Charlie Brown's Build-Your-Own French Toast Station along with Snoopy's Maple Syrup, Pig Pen's Dirty Hash Browns, Lucy's Flap Jacks and Woodstock's Granola. Hang out with the Peanuts gang and introduce the whole family to Lucy and Charlie Brown as you start your day.