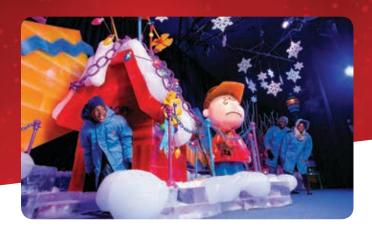

# **ICE! FEATURING A CHARLIE BROWN CHRISTMAS**

Be amazed by two-story ice slides and larger-than-life ice sculptures of Charlie Brown and friends in this walk-through winter wonderland carved from more than two million pounds of ice.